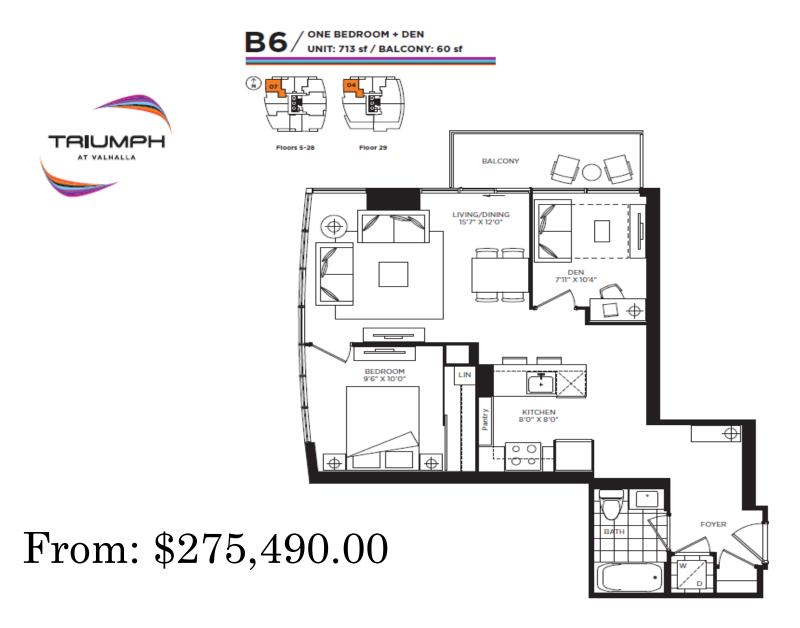

Parking included Locker: \$4,000.00

From: \$224,990.00

Floors 5-28

FOYER 8'0" X 8'0" WIC LIVING/DINING 10'3" X 21'1" BEDROOM 9'10" X 10'3" BALCONY

From: \$244,490.00

From \$260,990.00

Floor 3

Floor 4