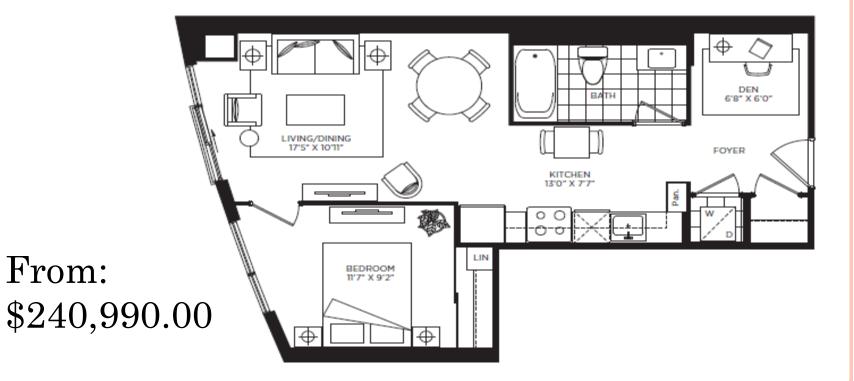

Parking included Locker: \$4,000.00

From: \$224,990.00

Floors 5-28

FOYER 8'0" X 8'0" WIC LIVING/DINING 10'3" X 21'1" BEDROOM 9'10" X 10'3" BALCONY

From: \$244,490.00

From \$260,990.00

Floor 3

Floor 4