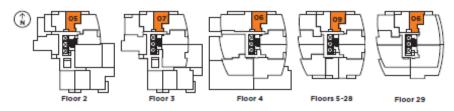

Parking included Locker: \$4,000.00

From: \$224,990.00

Floors 5-28

FOYER 8'0" X 8'0" WIC LIVING/DINING 10'3" X 21'1" BEDROOM 9'10" X 10'3" BALCONY

From: \$244,490.00

From \$260,990.00

Floor 3

Floor 4

Floor 2

Floors 5-28

Floors 5-28

From:

From: