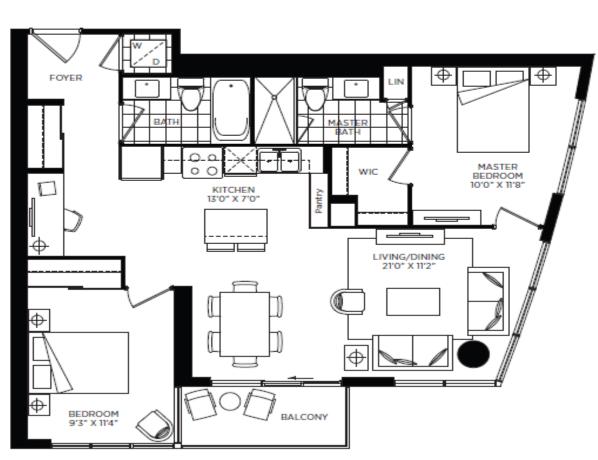

Parking included Locker: \$4,000.00

From: \$224,990.00

Floors 5-28

FOYER 8'0" X 8'0" WIC LIVING/DINING 10'3" X 21'1" BEDROOM 9'10" X 10'3" BALCONY

From: \$244,490.00

From \$260,990.00

Floor 3

Floor 4