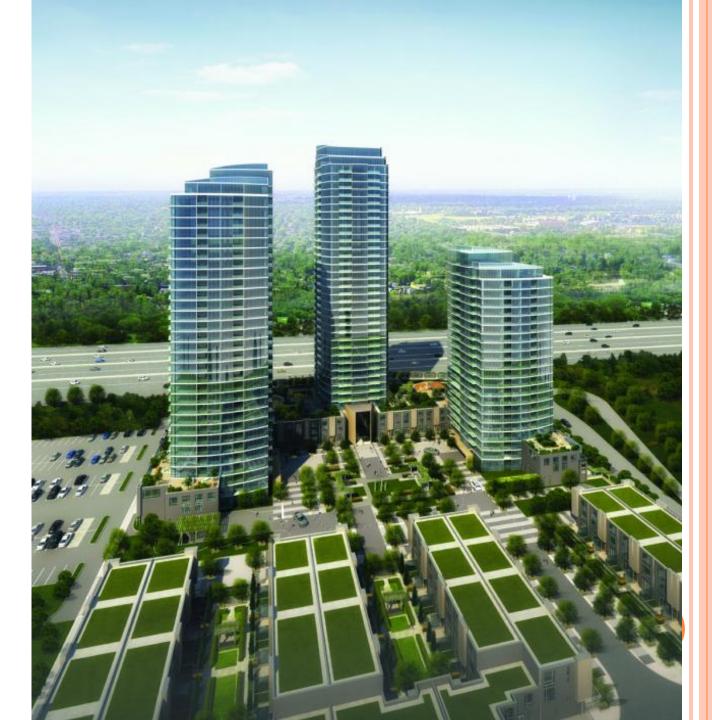

## Location:

- Hwy 427 and Bloor
- Close to Subway / Sherway Gardens (major mall)
- Close to Hwy 427 / Gardiner / Airport











Maintenance Fees: \$0.55 psf

(Hydro metered separately);

**Lockers:** \$4,000

OCCUPANCY: October 27th, 2016;

Taxes: Estimated at 0.85% of purchase price

**Deposit Structure:** 

\$5,000 down payment

Balance to 5% in 30 days

5% in **90 days** 

5% in 210 days -> **270 days** 

5% in 480 days -> 0 days

5% due on **Occupancy** 

Parking included Locker: \$4,000.00

























From: \$224,990.00





Floors 5-28

FOYER 8'0" X 8'0" WIC LIVING/DINING 10'3" X 21'1" BEDROOM 9'10" X 10'3" BALCONY

From: \$244,490.00















From \$260,990.00





Floor 3

Floor 4

Floor 2







Floors 5-28







Floors 5-28



From:









From: