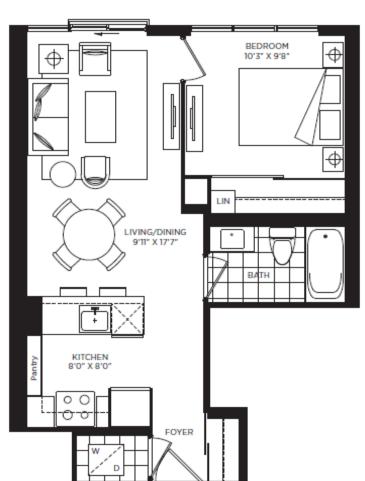

Parking included Locker: \$4,000.00

From: \$224,990.00

Floors 5-28

FOYER 8'0" X 8'0" WIC LIVING/DINING 10'3" X 21'1" BEDROOM 9'10" X 10'3" BALCONY

From: \$244,490.00

From \$260,990.00

Floor 3

Floor 4