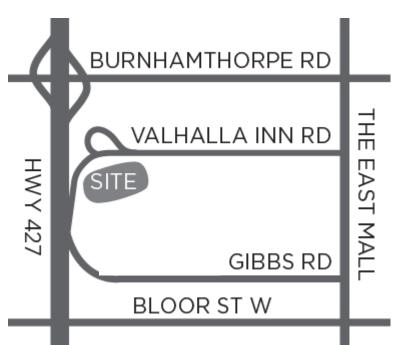

## Location:

- Hwy 427 and Bloor
- Close to Subway / Sherway Gardens (major mall)
- Close to Hwy 427 / Gardiner / Airport

Maintenance Fees: \$0.55 psf

(Hydro metered separately);

**Lockers:** \$4,000

OCCUPANCY: October 27th, 2016;