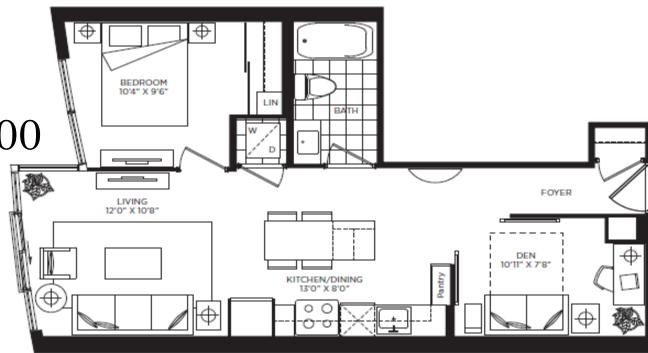

Parking included Locker: \$4,000.00

From: \$224,990.00

Floors 5-28

FOYER 8'0" X 8'0" WIC LIVING/DINING 10'3" X 21'1" BEDROOM 9'10" X 10'3" BALCONY

From: \$244,490.00

From \$260,990.00

Floor 3

Floor 4