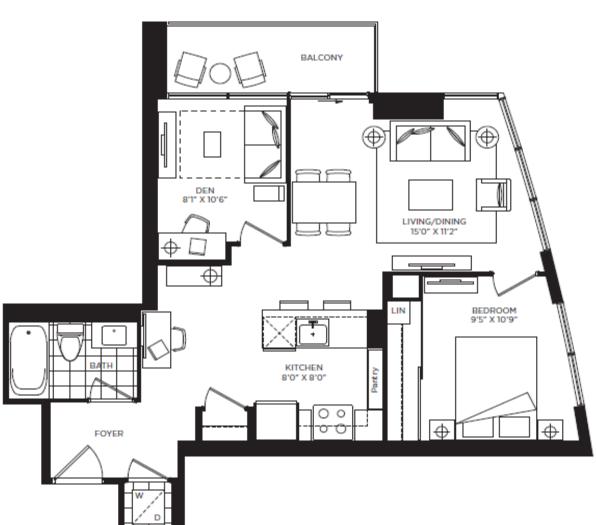

Parking included Locker: \$4,000.00

From: \$224,990.00

Floors 5-28

FOYER 8'0" X 8'0" WIC LIVING/DINING 10'3" X 21'1" BEDROOM 9'10" X 10'3" BALCONY

From: \$244,490.00

From \$260,990.00

Floor 3

Floor 4