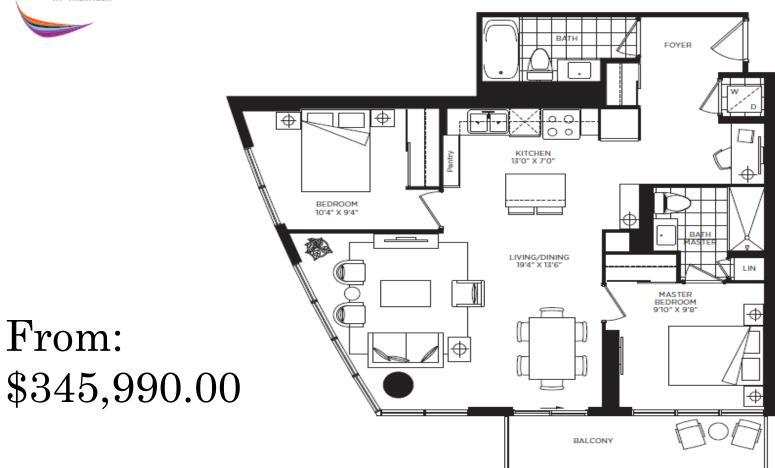

Parking included Locker: \$4,000.00

From: \$224,990.00

Floors 5-28

FOYER 8'0" X 8'0" WIC LIVING/DINING 10'3" X 21'1" BEDROOM 9'10" X 10'3" BALCONY

From: \$244,490.00

From \$260,990.00

Floor 3

Floor 4