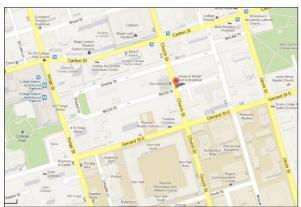

## Unparalleled Location:

Church Street is being developed into the next major downtown hub for high rise development;

- **5** minutes walk to TTC Subway College Station;
- 4 minutes walk to Dundas Sq. / Eaton Centre
- 3 minutes walk to Metro.
- 2 minutes walk to Loblaws;
- 1 minute walk to Ryerson University,